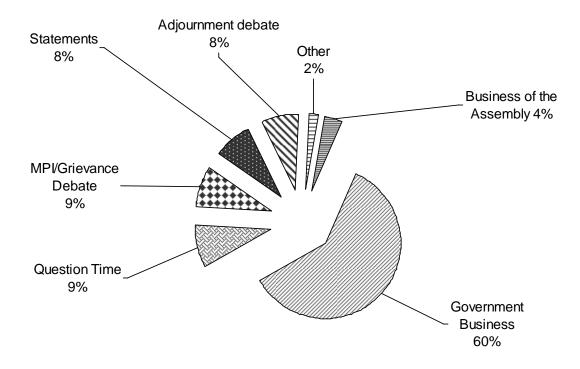

### A breakdown of the time spent on different types of business

#### Note:

- Other business includes condolences and personal explanations.
- Business of the Assembly includes presentation of petitions and tabling of reports.
- Statements are statements by members (90 second statements) and statements on committee reports.
- No general business was debated during this period.