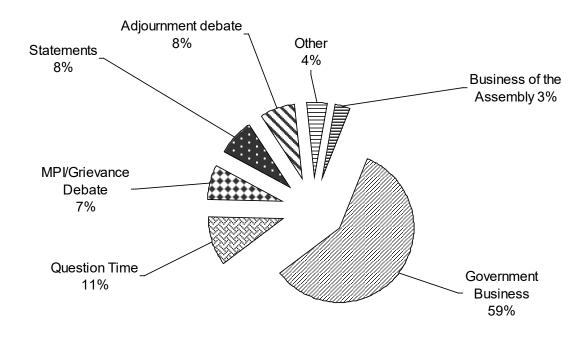

### A breakdown of the time spent on different types of business

#### Note:

- Other business includes condolences and personal explanations.
- Business of the Assembly includes presentation of petitions and tabling of reports.
- Statements are statements by members (90 second statements) and statements on committee reports.
- No general business was debated during this period.