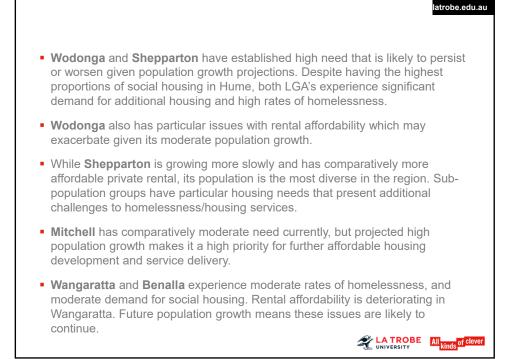

| <b>Relative</b> r | dable housin<br>need/demand for afforda<br>g demographic data (cur<br>ates of homelessness, a | able housing across the<br>rent population and futu                                                                          | region was identified by<br>re growth), rental afford    |                     |
|-------------------|-----------------------------------------------------------------------------------------------|------------------------------------------------------------------------------------------------------------------------------|----------------------------------------------------------|---------------------|
|                   | High need/demand                                                                              | Moderate<br>need/demand                                                                                                      | Lower<br>need/demand                                     |                     |
|                   | <ul><li>Wodonga</li><li>Shepparton</li><li>Mitchell</li></ul>                                 | <ul> <li>Wangaratta</li> <li>Benalla</li> <li>Murrindindi</li> <li>Mansfield</li> <li>Indigo</li> <li>Strathbogie</li> </ul> | <ul><li> Alpine</li><li> Moira</li><li> Towong</li></ul> |                     |
|                   |                                                                                               | I                                                                                                                            |                                                          | All kinds of clever |