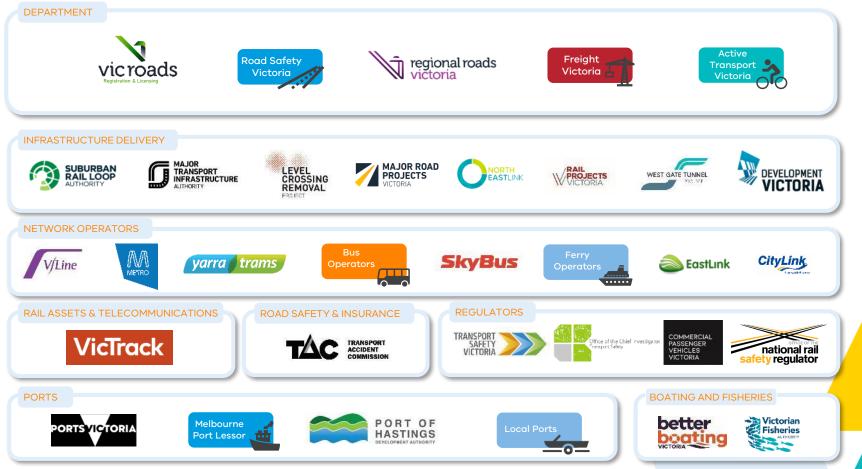

## Presentation to Parliamentary Accounts and Estimates Committee

10 November 2021

### **Paul Younis**

Secretary Department of Transport



# Victorian Transport Portfolio



# What the department does

- Delivers \$80 billion of transport infrastructure
- Manages \$100 billion in assets
- Schedules 260 million kilometres of bus, train/coach and tram services each year
- Aims to carry 250 million metro train, 208 million tram, 121 bus and 25 million regional train and coach passengers (total in 2020-21 209 million).
- Maintains 23,000km of roads
- Renews and issues 900,000 driver licences a year
- Oversees the roads, rail lines, shipping channels and ports that handle around 400 million tonnes of freight annually



## Public transport patronage



|                              | and the second s |
|------------------------------|----------------------------------------------------------------------------------------------------------------------------------