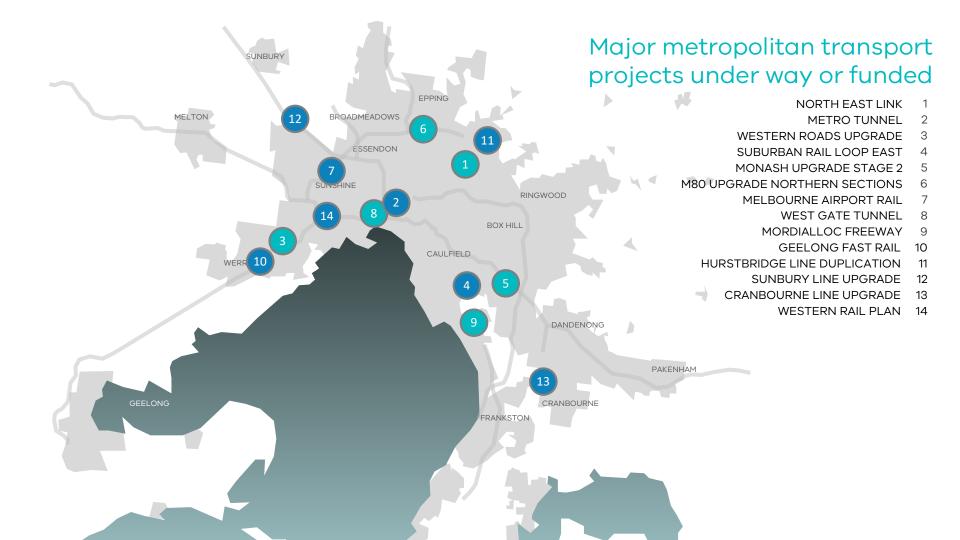

#### Major regional transport projects under way or funded

1

2

3

4

5

6

7

8

9

10

11

12

13

14

SHEPPARTON BYPASS