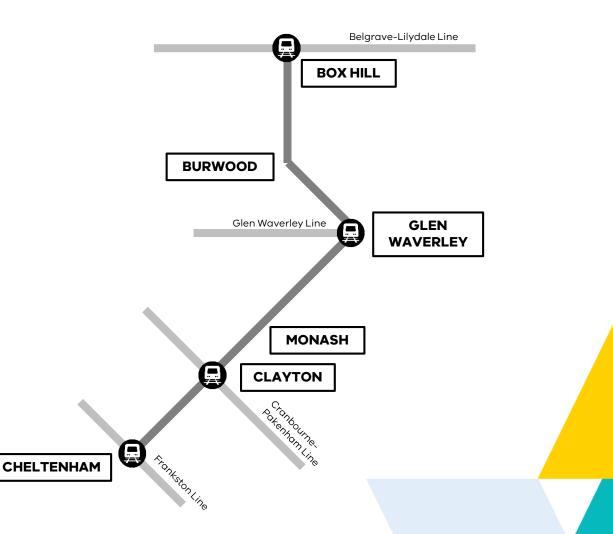

# Suburban Rail Loop

SRL East early works

- Over 425 bore holes
- Seven kilometres of soil drilled
- Hundreds of land and groundwater surveys
- 10,000 laboratory tests