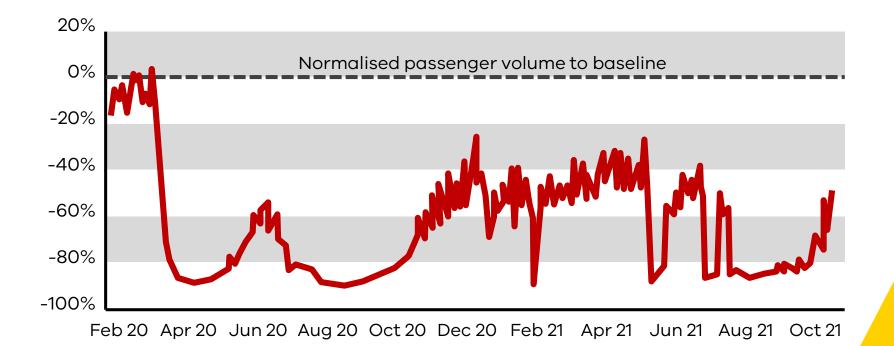

## Presentation to Parliamentary Accounts and Estimates Committee

10 November 2021

### **Paul Younis**

Secretary Department of Transport



# Victorian Transport Portfolio



# What the department does

- Delivers \$80 billion of transport infrastructure
- Manages \$100 billion in assets
- Schedules 260 million kilometres of bus, train/coach and tram services each year
- Aims to carry 250 million metro train, 208 million tram, 121 bus and 25 million regional train and coach passengers (total in 2020-21 209 million).
- Maintains 23,000km of roads
- Renews and issues 900,000 driver licences a year
- Oversees the roads, rail lines, shipping channels and ports that handle around 400 million tonnes of freight annually



## Public transport patronage



|                              | and the second s |
|------------------------------|------------------------------------------------------------------------------------------------------------------------------------------------------------------------------------------------------------------------------------------------------------------------------------------------------------------------------------------------------------------------------------------------------------------------------------------------------------------------------------------------------------------------------------------------------------------------------------------------------------------------------------------------------------------------------------------------------------------------------------------