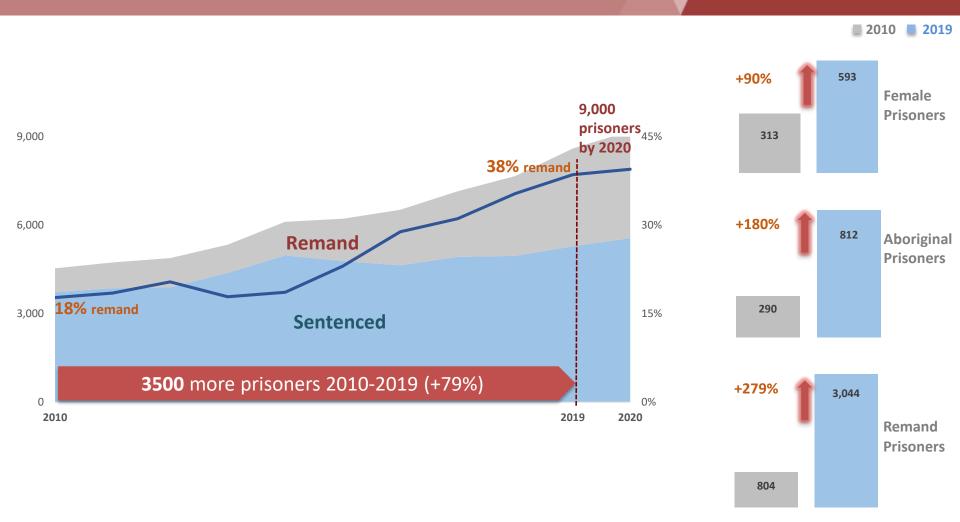

#### Planning for the future

New
Custody
and
Courts
Complex

**CBD** location

New service delivery model

**Focus on short-term remandees** 

50% of remand episodes end in less than one month

This number has doubled since 2014