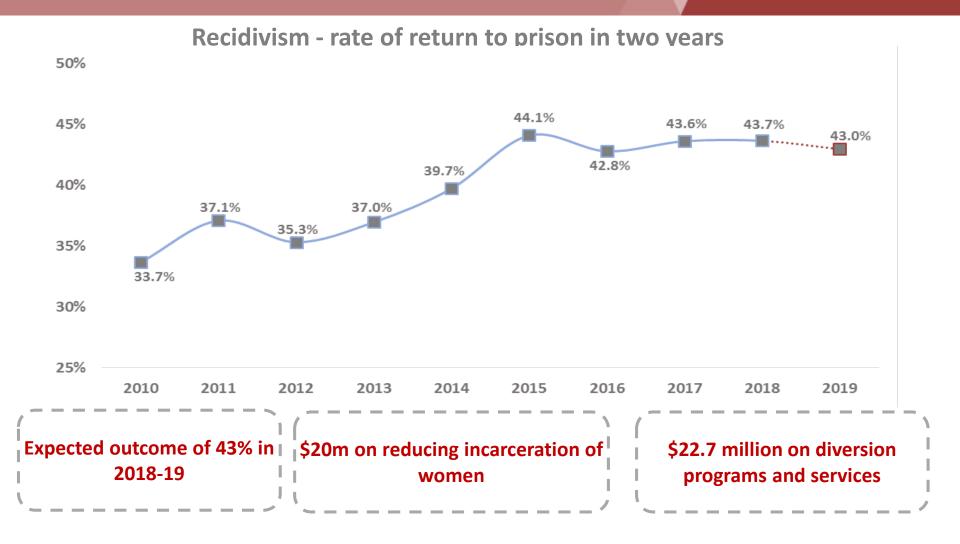

### 2019-20 PAEC Hearings: Corrections Corrections Budget Overview

- Over \$1.8 billion to expand capacity across men's and women's prison systems
- \$22.7 million for diversion, rehabilitation and reintegration programs
- \$20 million for programs for women prisoners
- Budgeted output funding is \$1.94 billion in 2019-20, up from \$1.03 billion in 2014-15.

#### Safer communities and fewer returns to prison

## Safer Communities and Fewer Returns to Prison