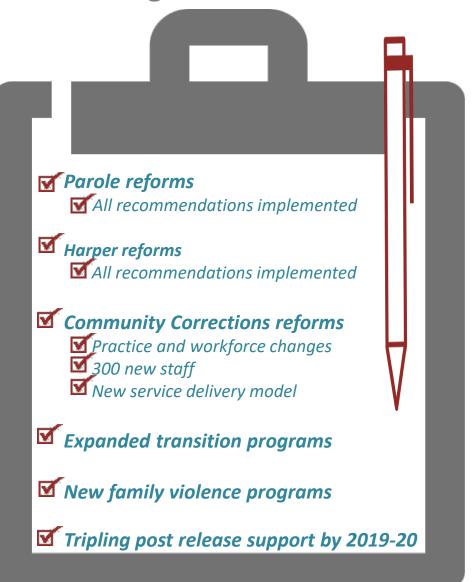

ogram areas



#### 2019-20 State Budget - New Investments of over \$1.8b



RA

548 bed expansion of Chisholm Road Prison



More than 950 other new beds across the male prison system plus supporting infrastructure



Chisholm Rd gatehouse (above) and layout (below)



106 new beds at Dame Phyllis Frost Centre

66-bed reception unit

40-bed management unit

Plus supporting infrastructure



#### **Safe and Secure Prisons**

#### Planning for the future

New
Custody
and
Courts
Complex

**CBD** location

New service delivery model

**Focus on short-term remandees** 





50% of remand episodes end in less than one month

This number has doubled since 2014

West Melbourne Custody Complex street view

#### Safer communities and fewer returns to prison

#### **Delivering on our commitments**



#### Parole completion rates





Rivergum accommodation units

#### **2019-20 PAEC Hearings: Corrections**

## Safer Communities and Fewer Returns to Prison