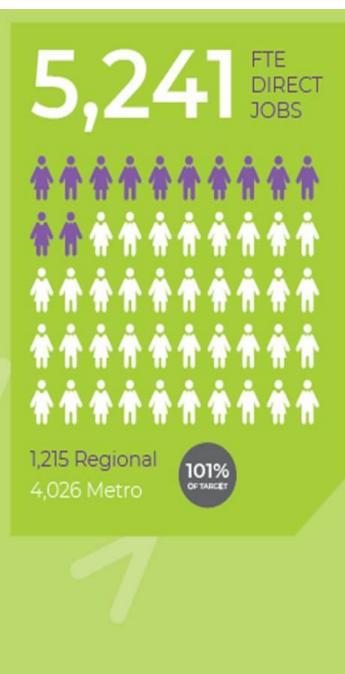

# Global companies continue to invest in Victoria

\$2.3 BILLION CAPITAL INVESTMENT

\$840m Regional \$1,464m Metro

24 HEADQUARTERS OR R&D CENTRES

1 Regional 23 Metro