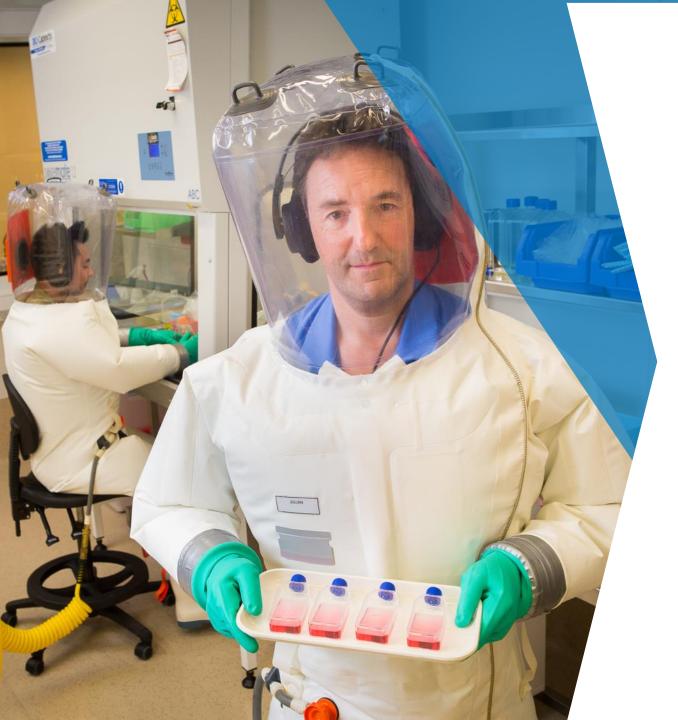

#### **COVID-19 testing @ Doherty Institute**

221,000 tests performed demonstrating significant surge capacity and reference function for confirmation