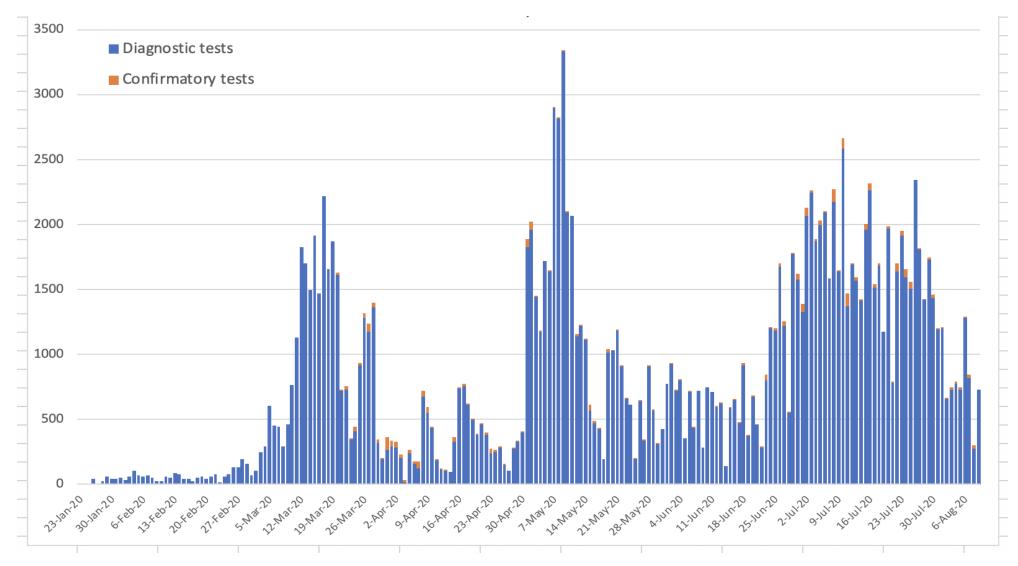

#### **COVID-19 testing @ Doherty Institute**

221,000 tests performed demonstrating significant surge capacity and reference function for confirmation