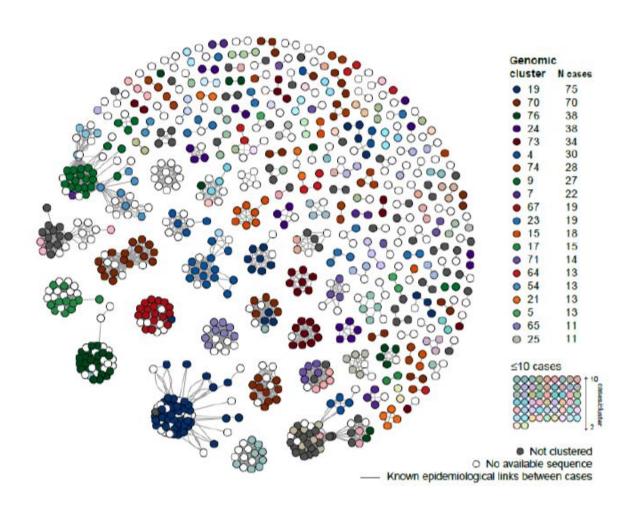

### **COVID-19 genomics @ Doherty Institute**

Related clusters of COVID-19 infections in Victoria's first wave

 First to isolate and share the virus outside of China

 Developed mathematical models to inform Australian and Victorian Government response