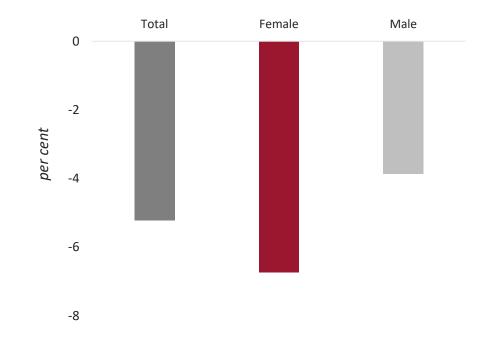

# Women and younger workers hardest hit

CHANGE IN EMPLOYMENT BY GENDER, MARCH TO SEPTEMBER QUARTERS 2020, VICTORIA

Source: Australian Bureau of Statistics

Source: Australian Bureau of Statistics