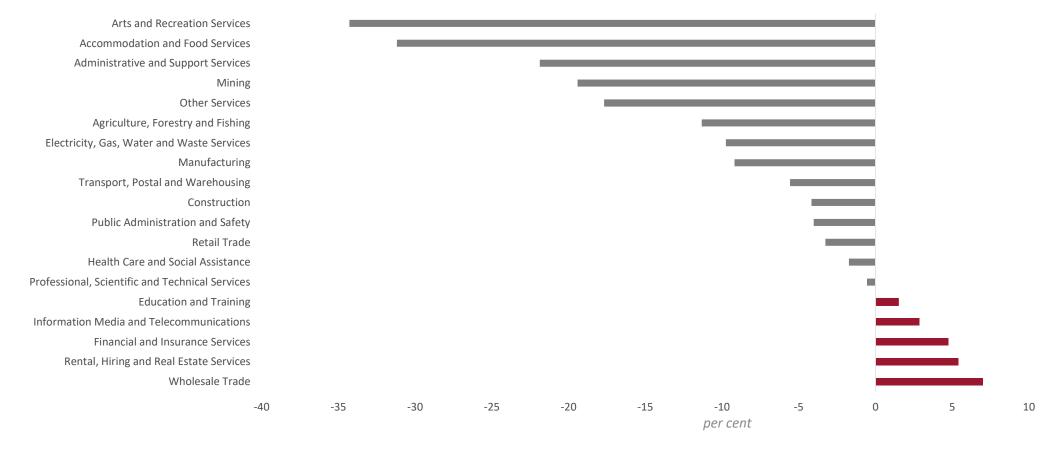

#### **EFFECT ON VICTORIAN INDUSTRIES**

#### **CHANGE IN EMPLOYMENT BY INDUSTRY, FEBRUARY-AUGUST 2020**