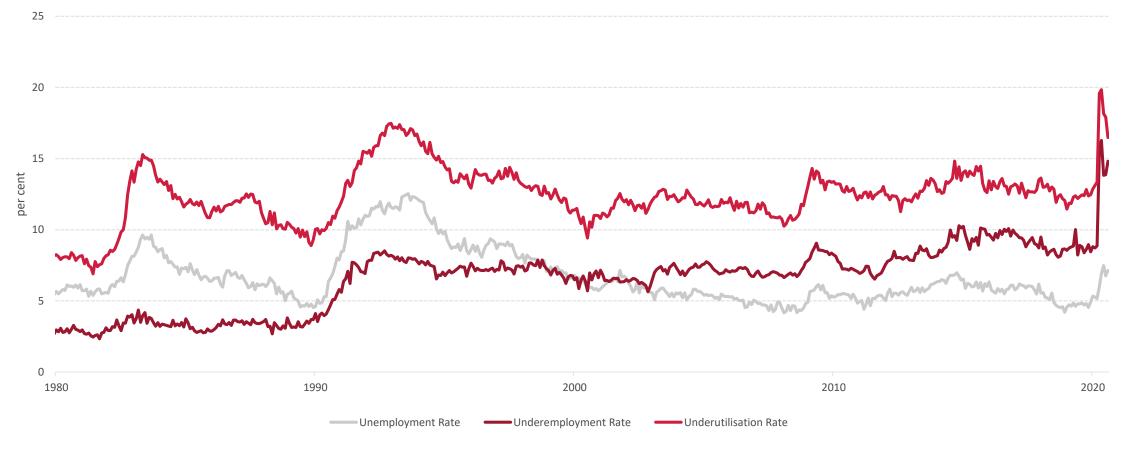

## **SEVERE IMPACTS ON LABOUR MARKET**

**UNEMPLOYMENT, UNDEREMPLOYMENT AND UNDERUTILISATION RATES** 