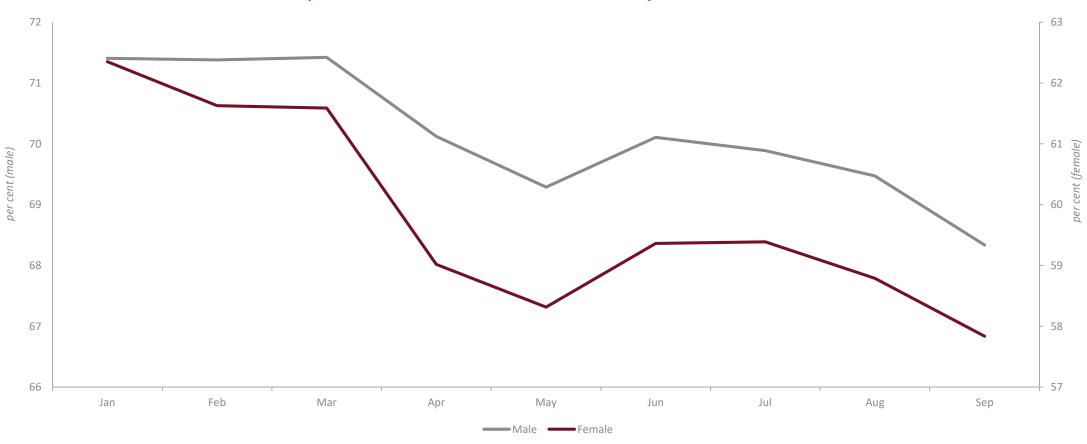

## **WOMEN HARDER HIT THAN MEN**

PARTICIPATION RATE BY GENDER, FROM JANUARY TO SEPTEMBER 2020, VICTORIA