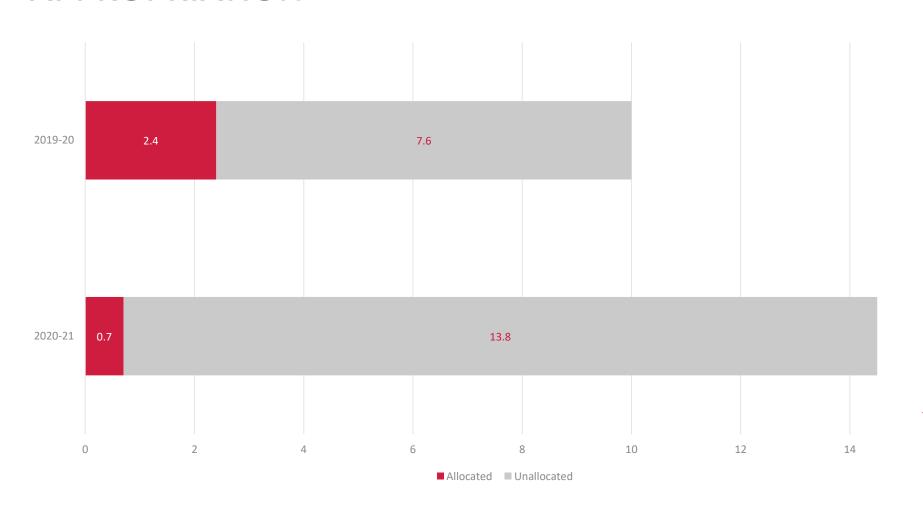

Source: Australian Bureau of Statistics

Source: Australian Bureau of Statistics

## **WOMEN HARDER HIT THAN MEN**

PARTICIPATION RATE BY GENDER, FROM JANUARY TO SEPTEMBER 2020, VICTORIA



## REDUCED ACTIVITY FOLLOWING RESTRICTIONS

VICTORIAN TOTAL HOURS WORKED IN THE QUARTER, INDEX



## Government support in response to the pandemic

Since March the Government has committed more than **\$13 billion** to address the immediate impacts of COVID-19 on the health system, to support households and businesses and to protect jobs.



\$7BN

Jobs, business and economic support



\$2BN

Health and mental health



\$500M

Social initiatives



\$2.7BN

Building Works package



\$1.2BN

Education, skills and training



\$300M

Transport



# SUPPLEMENTARY ADVANCE TO TREASURER APPROPRIATION



# **2019-20 ADVANCE TO TREASURER ACQUITTAL**

| DEPARTMENT OF EDUCATION AND TRAINING              | 88.975    |
|---------------------------------------------------|-----------|
| DEPARTMENT OF ENVIRONMENT LAND WATER AND PLANNING | 16.104    |
| DEPARTMENT OF HEALTH AND HUMAN SERVICES           | 886.672   |
| DEPARTMENT OF JOBS PRECINCTS AND REGIONS          | 1 134.302 |
| DEPARTMENT OF JUSTICE AND COMMUNITY SAFETY        | 15.65     |
| DEPARTMENT OF PREMIER AND CABINET                 | 20.11     |
| DEPARTMENT OF TRANSPORT                           | 234.72    |
| DEPARTMENT OF TREASURY AND FINANCE                | 25.69     |
| COURTS VICTORIA                                   | 1.504     |
| TOTAL                                             | 2 423.727 |



Thank you.