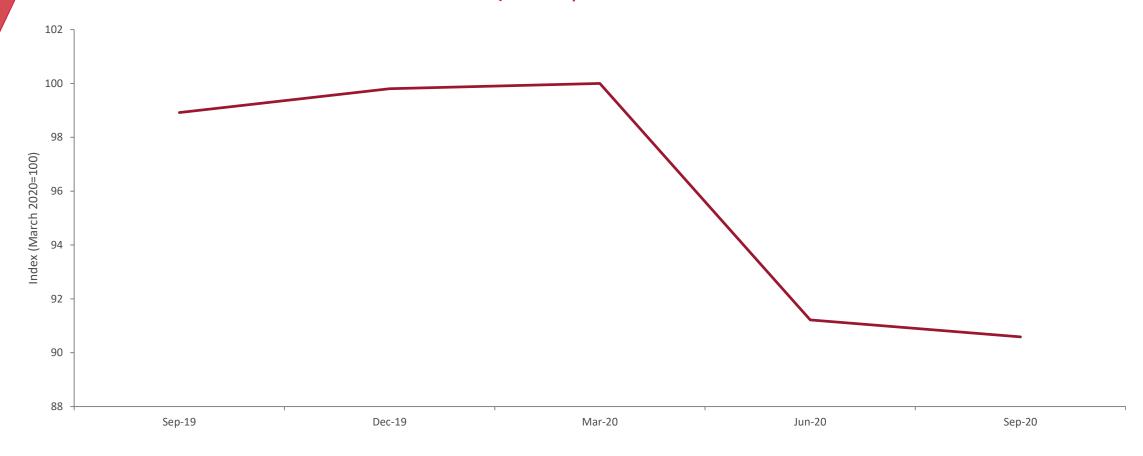

## REDUCED ACTIVITY FOLLOWING RESTRICTIONS

VICTORIAN TOTAL HOURS WORKED IN THE QUARTER, INDEX