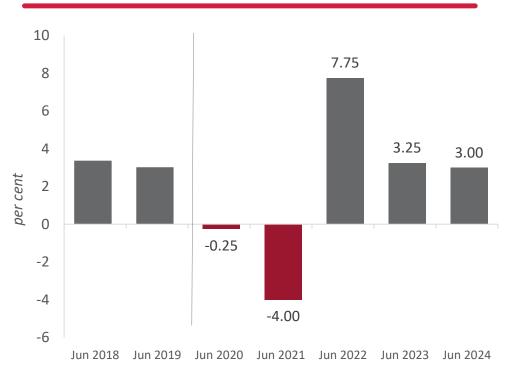

#### **REAL GSP GROWTH**

Source: Australian Bureau of Statistics, Department of Treasury and Finance

Sources: Australian Bureau of Statistics, Department of Treasury and Finance, Note: Data are rolling 3-month average, seasonally adjusted. Peaks in unemployment rate are rounded to the nearest 25 basis points