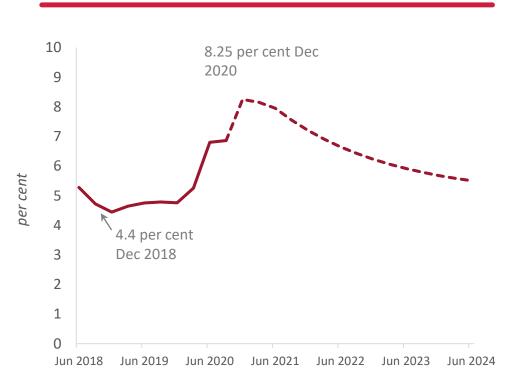

#### **REAL GSP GROWTH**

Source: Australian Bureau of Statistics, Department of Treasury and Finance

Sources: Australian Bureau of Statistics, Department of Treasury and Finance, Note: Data are rolling 3-month average, seasonally adjusted. Peaks in unemployment rate are rounded to the nearest 25 basis points