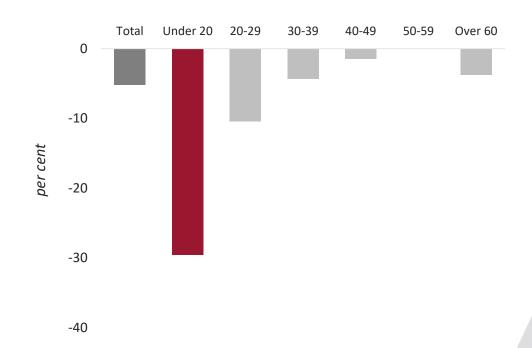

# Women and younger workers hardest hit

CHANGE IN EMPLOYMENT BY GENDER, MARCH TO SEPTEMBER QUARTERS 2020, VICTORIA

Source: Australian Bureau of Statistics

Source: Australian Bureau of Statistics